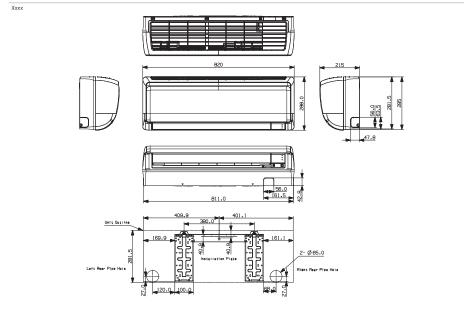

## **Dimensional Drawings**Maldives

## **Specifications**Maldives

| Model Name                |                            |         |           | AR09NXFPEWQNEU   | AR12NXFPEWQNEU   | AR18NSFPEWQNEU   | AR24NSFPEWQNEU   |
|---------------------------|----------------------------|---------|-----------|------------------|------------------|------------------|------------------|
| Power Supply              |                            |         | Φ, V, Hz  | 1P/220-240V/50Hz | 1P/220-240V/50Hz | 1P/220-240V/50Hz | 1P/220-240V/50Hz |
| Performance               | Capacity                   | Cooling | kW        | 2,75             | 3,50             | 5,00             | 6,50             |
|                           |                            | Heating |           | 3,20             | 3,50             | 6,00             | 7,40             |
| Power                     | PowerInput                 | Cooling | w         | TBD              | TBD              | TBD              | TBD              |
|                           |                            | Heating |           | TBD              | TBD              | TBD              | TBD              |
|                           | Current Input              | Cooling | А         | TBD              | TBD              | TBD              | TBD              |
|                           |                            | Heating |           | TBD              | TBD              | TBD              | TBD              |
| Energy Efficiency         | EER (Cooling)              |         | -         | 2,8              | 2,8              | 3,5              | 3,0              |
|                           | COP (Heating)              |         | -         | 3,5              | 3,5              | 3,4              | 3,0              |
|                           | SEER (Cooling) -           |         | -         | 6,4              | 6,1              | 6,1              | 6,1              |
|                           | Ratio                      |         |           | A++              | A++              | A++              | A++              |
|                           | SCOP (Heating) -           |         | 4.4 / 3.8 | 4.4 / 3.8        | 4.3/3.8          | 4.6/3.8          |                  |
|                           | Ratio                      |         |           | A+ / A           | A+ / A           | A+ / A           | A+ / A           |
| Fan                       | Туре                       |         | -         | Cross flow Fan   | Cross flow Fan   | Cross flow Fan   | Cross flow Fan   |
|                           | Quantity                   |         | EA        | 1                | 1                | 1                | 1                |
|                           | Air Flow Rate              | Max.    | m³/min    | 9,2              | 11,3             | 16,1             | 18,3             |
|                           |                            |         | l/s       | 1                | 1,5              | 2                | 2,5              |
| Fan Motor                 | Туре                       |         | -         | BLDC Motor       | BLDC Motor       | BLDC Motor       | BLDC Motor       |
|                           | Output x n                 |         | w         | 27 x 1           | 27 x 1           | 27 x 1           | 27 x 1           |
| Piping<br>Connections     | Liquid Pipe                |         | Φ, mm     | 6,35             | 6,35             | 6,35             | 6,35             |
|                           |                            |         | Φ, inch   | 1/4"             | 1/4"             | 1/4"             | 1/4"             |
|                           | Gas Pipe                   |         | Φ, mm     | 9,52             | 9,52             | 12,7             | 15,88            |
|                           |                            |         | Φ, inch   | 3/8"             | 3/8"             | 1/2"             | 5/8"             |
|                           | Drain Pipe                 |         | Φ,mm      | ID18mm Hose      | ID18mm Hose      | ID18mm Hose      | ID18mm Hose      |
| Wiring<br>connections     | For Power Supply           | Min.    | mm2       | 1,5              | 1,5              | 1,5              | 1,5              |
|                           | For Connection with Indoor | Min.    | mm2       | 0,75             | 0,75             | 0,75             | 0,75             |
|                           |                            | Remark  | -         | F1/F2            | F1/F2            | F1/F2            | F1/F2            |
|                           | Туре                       |         | -         | R32              | R32              | R410A            | R410A            |
|                           | Electronic Expansion Valve |         | -         | EEV NOT INCLUDED | EEV NOT INCLUDED | EEV NOT INCLUDED | EEV NOT INCLUDED |
|                           | Sound Pressure Level       | H/L     | dB(A)     | 38/21            | 42/21            | 42/25            | 45/29            |
|                           | Sound Power                | Cooling | dB(A)     | 56               | 59               | 58               | 63               |
| Dimensions                | Net Weight                 |         | kg        | 8                | 8                | 11,4             | 11,4             |
|                           | Net Dimensions (W×H×D)     |         | mm        | 820 x 285 x 215  | 820 x 285 x 215  | 1065 x 298 x 230 | 1065 x 298 x 230 |
| Additional<br>Accessories | Air Filter                 |         | -         | 3-Care Filter    | 3-Care Filter    | 3-Care Filter    | 3-Care Filter    |