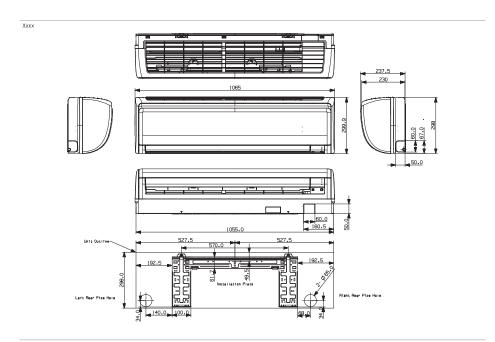

## **Dimensional Drawings**Maldives

## **Specifications**Maldives

| Model Name                |                            |         |           | AR09NXFPEWQNEU   | AR12NXFPEWQNEU   | AR18NSFPEWQNEU   | AR24NSFPEWQNEU   |
|---------------------------|----------------------------|---------|-----------|------------------|------------------|------------------|------------------|
| Power Supply              |                            |         | Φ, V, Hz  | 1P/220-240V/50Hz | 1P/220-240V/50Hz | 1P/220-240V/50Hz | 1P/220-240V/50Hz |
| Performance               | Capacity                   | Cooling | kW        | 2,75             | 3,50             | 5,00             | 6,50             |
|                           |                            | Heating |           | 3,20             | 3,50             | 6,00             | 7,40             |
| Power                     | PowerInput                 | Cooling | w         | TBD              | TBD              | TBD              | TBD              |
|                           |                            | Heating |           | TBD              | TBD              | TBD              | TBD              |
|                           | Current Input              | Cooling | А         | TBD              | TBD              | TBD              | TBD              |
|                           |                            | Heating |           | TBD              | TBD              | TBD              | TBD              |
| Energy Efficiency         | EER (Cooling)              |         | -         | 2,8              | 2,8              | 3,5              | 3,0              |
|                           | COP (Heating)              |         | -         | 3,5              | 3,5              | 3,4              | 3,0              |
|                           | SEER (Cooling) -           |         | -         | 6,4              | 6,1              | 6,1              | 6,1              |
|                           | Ratio                      |         |           | A++              | A++              | A++              | A++              |
|                           | SCOP (Heating) -           |         | 4.4 / 3.8 | 4.4 / 3.8        | 4.3/3.8          | 4.6/3.8          |                  |
|                           | Ratio                      |         |           | A+ / A           | A+ / A           | A+ / A           | A+ / A           |
| Fan                       | Туре                       |         | -         | Cross flow Fan   | Cross flow Fan   | Cross flow Fan   | Cross flow Fan   |
|                           | Quantity                   |         | EA        | 1                | 1                | 1                | 1                |
|                           | Air Flow Rate              | Max.    | m³/min    | 9,2              | 11,3             | 16,1             | 18,3             |
|                           |                            |         | l/s       | 1                | 1,5              | 2                | 2,5              |
| Fan Motor                 | Туре                       |         | -         | BLDC Motor       | BLDC Motor       | BLDC Motor       | BLDC Motor       |
|                           | Output x n                 |         | w         | 27 x 1           | 27 x 1           | 27 x 1           | 27 x 1           |
| Piping<br>Connections     | Liquid Pipe                |         | Φ, mm     | 6,35             | 6,35             | 6,35             | 6,35             |
|                           |                            |         | Φ, inch   | 1/4"             | 1/4"             | 1/4"             | 1/4"             |
|                           | Gas Pipe                   |         | Φ, mm     | 9,52             | 9,52             | 12,7             | 15,88            |
|                           |                            |         | Φ, inch   | 3/8"             | 3/8"             | 1/2"             | 5/8"             |
|                           | Drain Pipe                 |         | Φ,mm      | ID18mm Hose      | ID18mm Hose      | ID18mm Hose      | ID18mm Hose      |
| Wiring<br>connections     | For Power Supply           | Min.    | mm2       | 1,5              | 1,5              | 1,5              | 1,5              |
|                           | For Connection with Indoor | Min.    | mm2       | 0,75             | 0,75             | 0,75             | 0,75             |
|                           |                            | Remark  | -         | F1/F2            | F1/F2            | F1/F2            | F1/F2            |
|                           | Туре                       |         | -         | R32              | R32              | R410A            | R410A            |
|                           | Electronic Expansion Valve |         | -         | EEV NOT INCLUDED | EEV NOT INCLUDED | EEV NOT INCLUDED | EEV NOT INCLUDED |
|                           | Sound Pressure Level       | H/L     | dB(A)     | 38/21            | 42/21            | 42/25            | 45/29            |
|                           | Sound Power                | Cooling | dB(A)     | 56               | 59               | 58               | 63               |
| Dimensions                | Net Weight                 |         | kg        | 8                | 8                | 11,4             | 11,4             |
|                           | Net Dimensions (W×H×D)     |         | mm        | 820 x 285 x 215  | 820 x 285 x 215  | 1065 x 298 x 230 | 1065 x 298 x 230 |
| Additional<br>Accessories | Air Filter                 |         | -         | 3-Care Filter    | 3-Care Filter    | 3-Care Filter    | 3-Care Filter    |